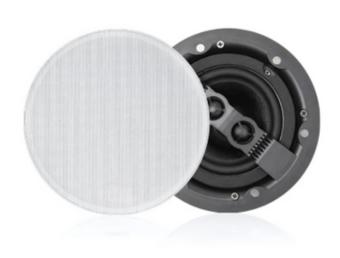

## CX-DSP7052 5" 20W

Ceiling speaker

The CX-DSP7052 is a ceiling-mounted speaker engineered for efficient sound distribution and consistent audio performance. It incorporates two high-frequency tweeter drivers and a 5-inch low-frequency woofer, delivering a full-range sound suitable for indoor environments such as residential spaces, offices, and commercial facilities. Its compact, flush-mount design supports easy ceiling integration, while the rugged housing ensures long-term durability.