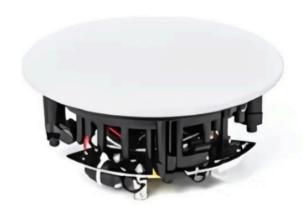

## Frameless 10W Ceiling Speaker with Transfomer

The DSP7052 is an in-ceiling speaker designed to deliver high-quality audio with a clean, modern appearance. It features a 5-inch woofer and dual tweeter units, offering clear and balanced sound ideal for use in homes, offices, and commercial environments.

With its sleek, low-profile design, the speaker integrates smoothly into a variety of interior styles. Engineered for durability and simple installation, the DSP7052 provides a reliable, long-term audio solution with minimal setup effort.