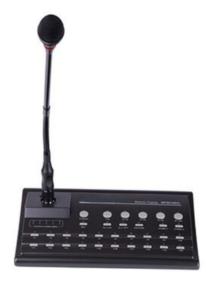

The CX-PC1010R is a remote paging microphone with chime and mute functions. A maximum of 100 paging zones can be configured. The remote paging distance is up to one kilometre. Easy to use. And the excellent sound system with minimum distortion transmission will provide you with great relaxation.