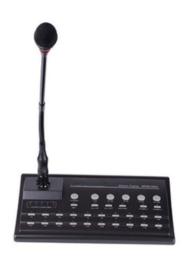

## **CX-MP9810RII**Multi Channel Matrix System

CX-MP9810RII Zone Paging Microphone features a built-in chime and mute function. A maximum of ten CX-MP9810P paging selectors can be established. The remote paging distance is up to one kilometre. Easy to use. And the excellent sound system with minimum distortion transmission will provide you with great relaxation.