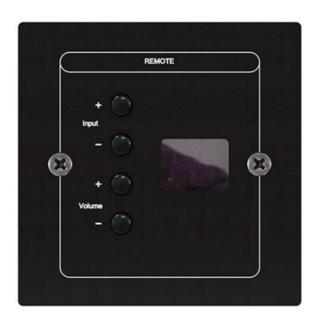

## CX-MAG808S

## 8x8 Audio Matrix Switcher

The CX-MAG808S is a tiny remote control panel that supports DC24V and features a digital screen. It manages eight different zones. This compact remote control panel comes equipped with a balanced output audio and partition source, as well as a standard network interface.