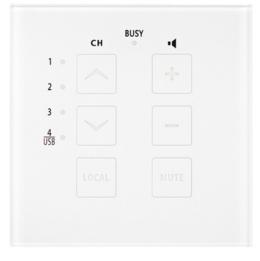

The CX-MAG505S wall-mounted touch control panel is simple to use and covered in white or black glass. The wall controller allows you to adjust the volume, play music, mute the audio, and send local audio to the public address system. Local audio input can be linked directly to the wall controller via an extra connector. The matrix mixer can accommodate five wallmounted control panels, with one unit per zone.