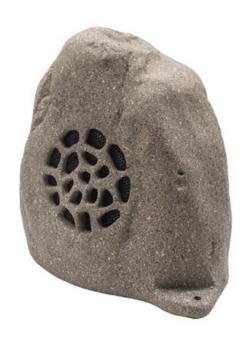

## CX-DSP643G Outdoor Range

CX-DSP643G is a landscape garden speaker with a 70v/100v transformer. The 70v/100v transformer approach decreases line losses over longer distances and enables for simple parallel connecting of several loudspeakers. The high-quality resin container is rock-shaped and waterproof. It has a thick damage-proof coating. Simple and secure installation in an outside environment. It is an excellent solution for industrial and commercial applications in outdoor settings such as train stations, shopping malls, parking lots, and factories that require background music and paging.