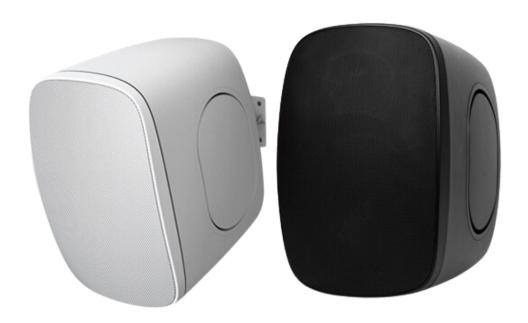

## CX-DSP6060 Pendant Speakers

CX-DSP6060 is an outdoor waterproof wall mounted speaker, which features IP65 waterproof level and inverted-phase design. It consists of tweeter and woofer units for clear and bright sound. The speaker box is made of ABS engineering plastic and the mesh is made of aluminum material for stable and reliable operation in indoor and outdoor environments.