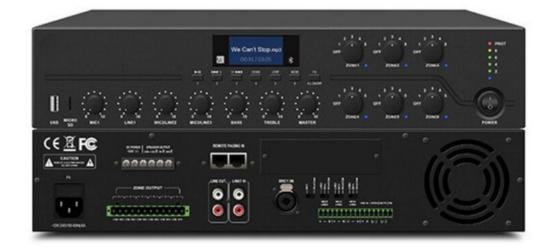

The CX-DMA6250U Digital Mixer Amplifier can be used in conjunction with the CX-DMA20 Remote Paging Station to handle a 2-channel RJ-45 remote paging microphone. The amplifier features an intuitive display panel with input sources including 4 MIC, 4 AUX, USB, FM, Bluetooth, and TF. It also provides protection against overload, clipping, short circuits, and excessive working temperatures. It is a multifunctional amplifier designed to fulfil the needs of its consumers.